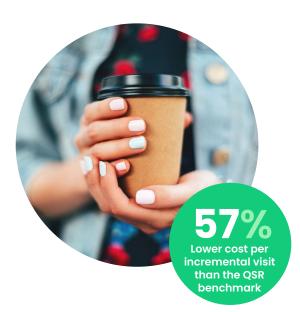

## Foot traffic to store locations rose within days of campaign exposure, driving a strong lift in footfall attributable to the brand's street media campaign

42kt

Increase in incremental store visitation within 4 days of ad exposure