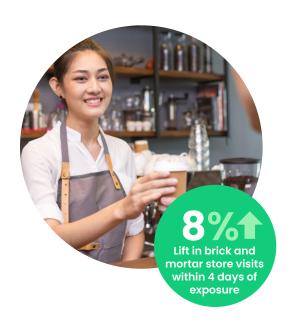

## Foot traffic to store locations rose within days of campaign exposure, driving a strong lift in footfall attributable to the brand's street media campaign

42kt

Increase in incremental store visitation within 4 days of ad exposure