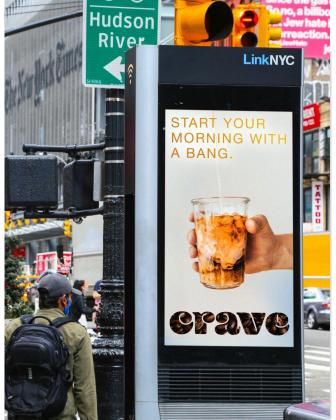

## Case Study QSR / Coffee Shop

A national coffee shop / QSR chain ran a LinkNYC & Philadelphia street media campaign designed to drive foot traffic to brick-and-mortar locations

## **Campaign Objectives**

**Goal** Drive foot traffic to

retail destinations

**KPIs** Lift in store visitation

**Digital street** media units were selected across New York City and Philadelphia, including **LinkNYC** 