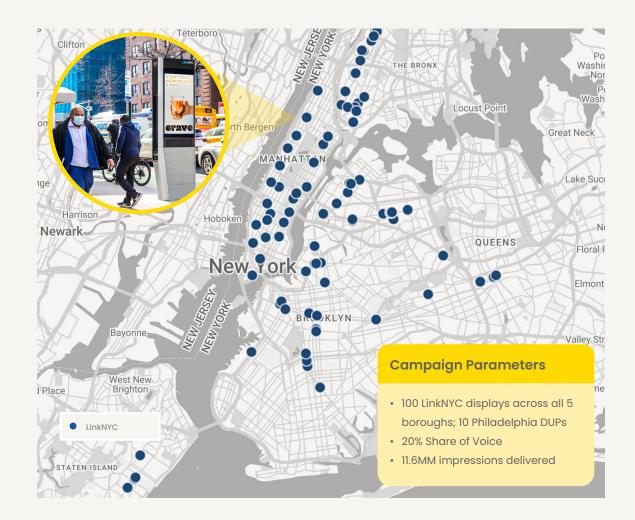

## **Campaign Objectives**

**Goal** Drive foot traffic to

retail destinations

**KPIs** Lift in store visitation

**Digital street** media units were selected across New York City and Philadelphia, including **LinkNYC** 