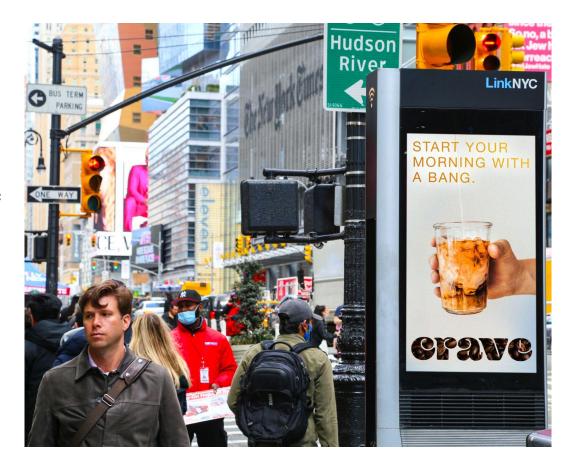

## Case Study QSR / Coffee Shop

A national coffee shop / QSR chain ran a LinkNYC & Philadelphia street media campaign designed to drive foot traffic to brick-and-mortar locations

## **Campaign Objectives**

**Goal** Drive foot traffic to

retail destinations

**KPIs** Lift in store visitation

**Digital street** media units were selected across New York City and Philadelphia, including **LinkNYC** 