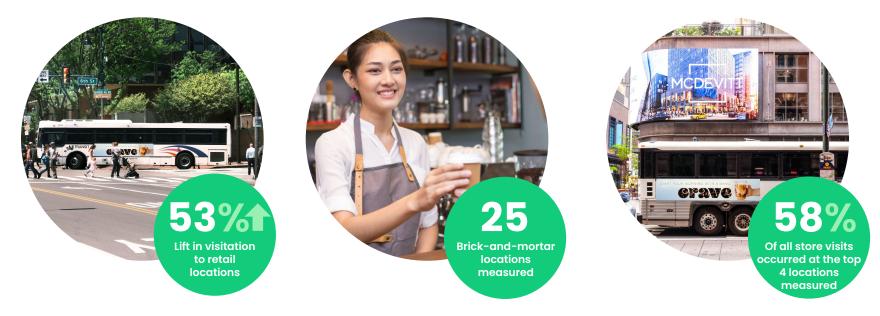

By comparing exposed audiences to control groups, we measured a sharp rise in visitation to store locations, including site-level breakouts.