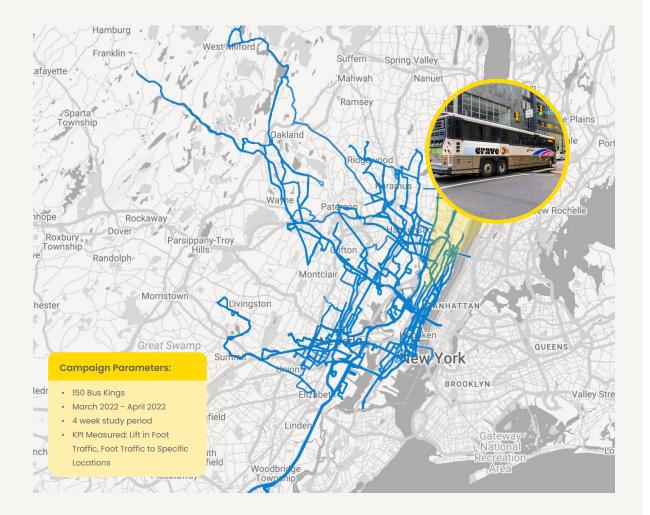

## **Campaign Objectives**

| Goal | Drive foot traffic   |
|------|----------------------|
| KPIs | Lift in foot traffic |

**New Jersey Transit** provides dense coverage throughout the northern New Jersey area, saturating the NYC DMA with bus media

By comparing exposed audiences to control groups, we measured a sharp rise in visitation to store locations, including site-level breakouts.